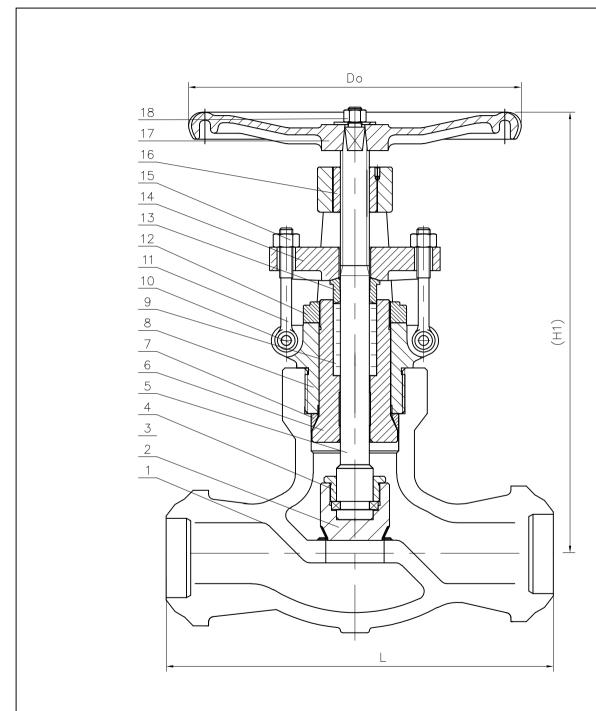

| No | Parts Name | Materials    | NA  | Parts Name   | Materials      |
|----|------------|--------------|-----|--------------|----------------|
|    |            | Materials    | 10. |              |                |
| 15 | Nut        | ASTM A194 2H | 1   | Body         | ASTM A216 WCB  |
| 16 | Stem nut   | QAL9-4       | 2   | Disc         | A105+STL       |
| 17 | HANDWHELL  | KTH330-08    | 3   | Split collar | A276 410       |
| 18 | Hex nut    | A193 B7      | 4   | Disc cap     | A276 410       |
| 19 |            |              | 5   | Stem         | A182 F6a       |
| 20 |            |              | 6   | Bonnet       | ASTM A105      |
| 21 |            |              | 7   | Gasket       | SS304+GRAPHITE |
| 22 |            |              | 8   | YOKE         | ASTM A216 WCB  |
| 23 |            |              | 9   | Packing      | Soft GRAPHITE  |
| 24 |            |              | 10  | Straight pin | ASTM 1035      |
| 25 |            |              | 11  | Eyebolt      | A193 B7        |
| 26 |            |              | 12  | Lock nut     | ASTM 1035      |
| 27 |            |              | 13  | GLAND        | A276 410       |
| 28 |            |              | 14  | GLANDFLANGE  | A216 WCB       |