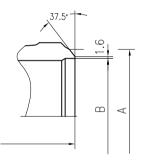

## class 1500

| size  | L   | D0  | Α    | В    | Н   |
|-------|-----|-----|------|------|-----|
| 21/2" | 419 | 350 | ф 75 | ф 59 | 515 |

|                        |     |                        | VALVE I   | DES         | ign d       | Α               | ΓA       |     |
|------------------------|-----|------------------------|-----------|-------------|-------------|-----------------|----------|-----|
| SPECIFICATION REQUIRED |     |                        |           | API 600     |             |                 |          |     |
| TYPE of VALVE          |     |                        |           |             | GLOBE VALVE |                 |          |     |
| VALVE OPERATING        |     |                        |           | H/W OP      |             |                 |          |     |
| VALVE PRESSURE CLASS   |     |                        |           | 1500LB      |             |                 |          |     |
| END CONNECTION TYPE    |     |                        |           | BW          |             |                 |          |     |
| END to END DIMENSION   |     |                        |           | ANSI B16.10 |             |                 |          |     |
| BW DIMENSION           |     |                        |           |             | ANSI B16.25 |                 |          |     |
| TEST                   |     |                        |           |             |             | API 598         |          |     |
| PAINTING or COATING    |     |                        |           | -           |             |                 |          |     |
| TEST                   |     |                        | HYDRAULIC | HADDWILLE   |             | SHELL: 37.5 Mpa |          |     |
| PRESSUR                | ₽F  | HTDRAULIC              |           |             | SEAT : 27.5 |                 |          | Мра |
| i ileason              |     |                        | PNEUMATIC |             |             | SEAT : Mpa      |          |     |
| Date                   |     |                        | REV, No.  |             |             |                 | DESIGNED |     |
| DWG. No                | No. |                        |           | REVIEWED    |             |                 |          |     |
| CLIENT                 |     |                        |           |             |             | APPROVED        |          |     |
| TITLE                  | •   | GLOBE VALVE CLASS 1500 |           |             |             |                 |          |     |